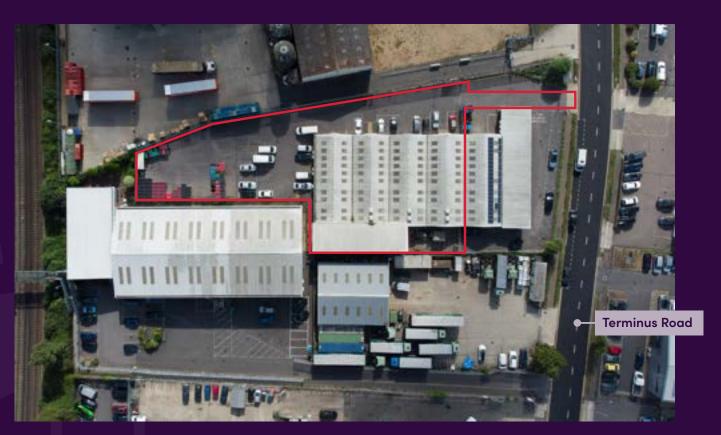

## Description

Willow Park, Plot 4B Terminus Road comprises a 2 storey office building with lift and 4 bay office / workshop / warehouse space with an eaves height of around 3 metres.

There is parking to the side and rear within a large secure yard, 0.36 acres. Approx 40 parking bays.

Yard area 0.36 acres