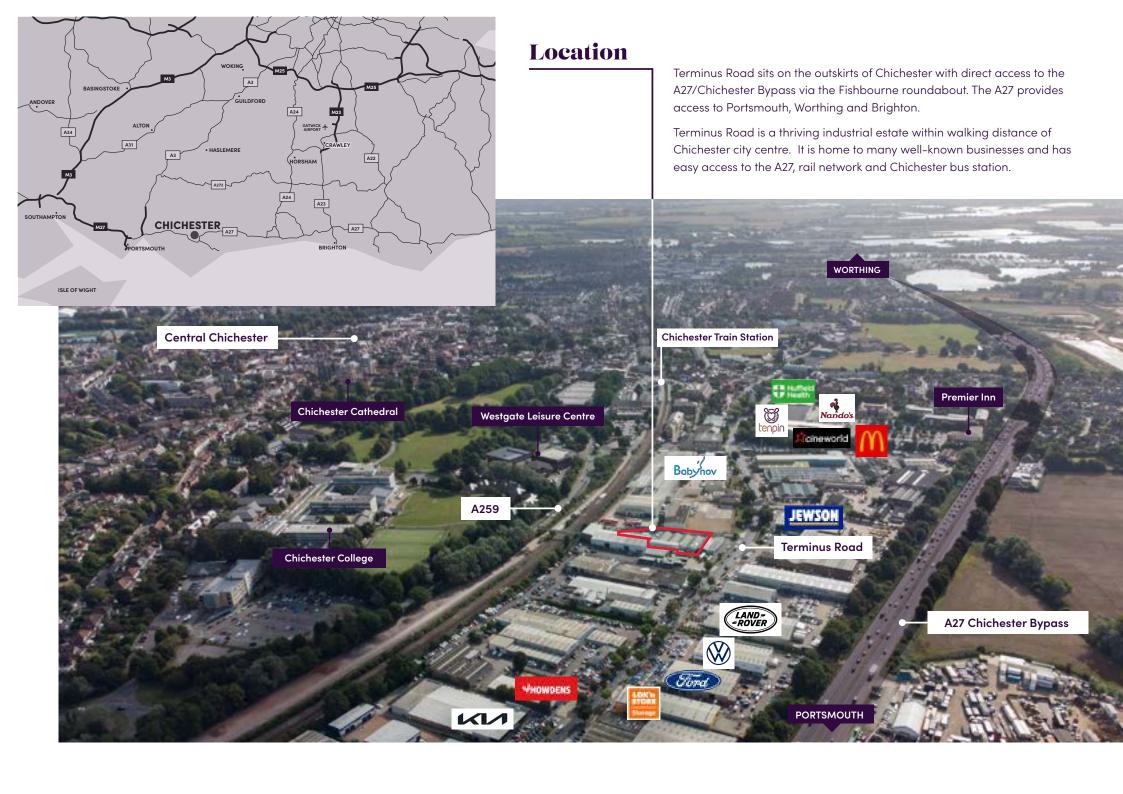

## Description

Willow Park, Plot 4B Terminus Road comprises a 2 storey office building with lift and 4 bay office / workshop / warehouse space with an eaves height of around 3 metres.

There is parking to the side and rear within a large secure yard, 0.36 acres. Approx 40 parking bays.

There may be potential to split the space into two units.

#### Use

Willow Park offers flexible accommodation with a large warehouse, open plan and smaller office accommodation, together with meeting / board room space and kitchen / WC facilities. There is also ample off road parking and a bicycle shelter within a secure yard.