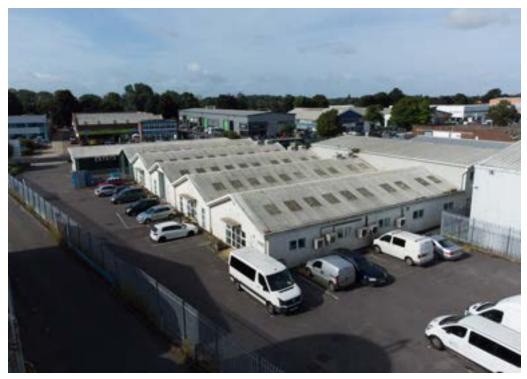

# Willow Park

PLOT 4B TERMINUS ROAD, CHICHESTER, PO19 8EP

WAREHOUSE / OFFICE PREMISES
WITH 0.36 ACRE SECURE YARD

FROM 4,830 SQ FT (448.7 SQM) TO 12,746 SQ FT (1,184.3 SQ M)

TO LET

## Description

Willow Park, Plot 4B Terminus Road comprises a 2 storey office building with lift and 4 bay office / workshop / warehouse space with an eaves height of around 3 metres.

There is parking to the side and rear within a large secure yard, 0.36 acres. Approx 40 parking bays.

Yard area 0.36 acres