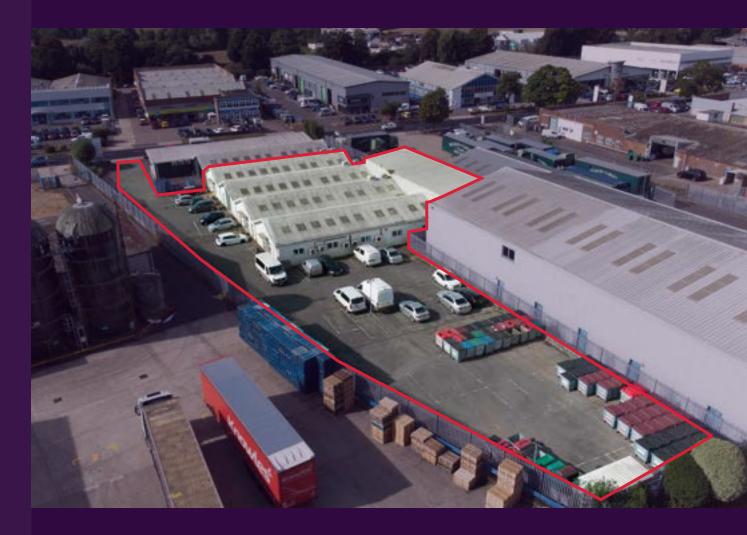

# Willow Park

PLOT 4B TERMINUS ROAD, CHICHESTER, PO19 8EP

WAREHOUSE / OFFICE PREMISES
WITH 0.36 ACRE SECURE YARD

FROM 4,830 SQ FT (448.7 SQM) TO 12,746 SQ FT (1,184.3 SQ M)

TO LET

## Description

Willow Park, Plot 4B Terminus Road comprises a 2 storey office building with lift and 4 bay office / workshop / warehouse space with an eaves height of around 3 metres.

There is parking to the side and rear within a large secure yard, 0.36 acres. Approx 40 parking bays.

Yard area 0.36 acres