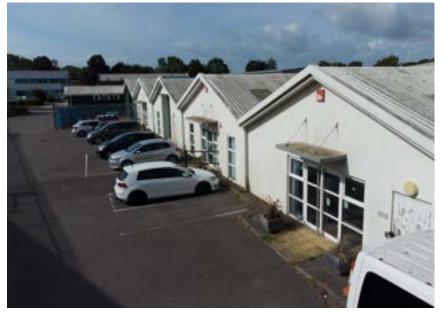

## Description

Willow Park, Plot 4B Terminus Road comprises a 2 storey office building with lift and 4 bay office / workshop / warehouse space with an eaves height of around 3 metres.

There is parking to the side and rear within a large secure yard, 0.36 acres. Approx 40 parking bays.

Yard area 0.36 acres