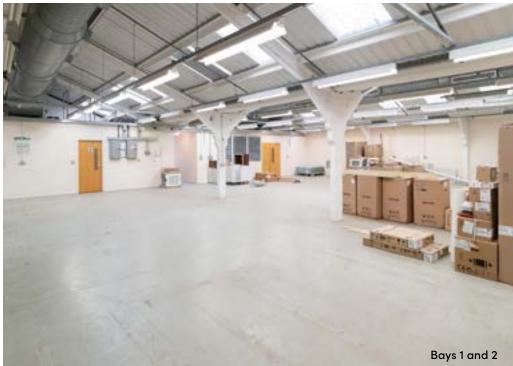

## Accommodation

|                                           | sq m    | sq ft  |
|-------------------------------------------|---------|--------|
| Bays 1 & 2 (Warehouse / workshop / store) | 448.7   | 4,830  |
| Bay 3 (Office or Warehouse)               | 224.4   | 2,415  |
| Bay 4 (Office or Warehouse)               | 224.4   | 2,415  |
| Ground Floor Rear (Office)                | 143.4   | 1,543  |
| First Floor Rear (Office)                 | 143.4   | 1,543  |
| Total                                     | 1,184.3 | 12,746 |

# Floor Plans

The property can be split in two as per the following configuration-

Bays 1 and 2 at 4,830 sq ft

Bay 3 and 4, plus rear offices at 7,916 sq ft
\*Subject to terms

Removal of some internal partitioning will be considered subject to Landlords consent.