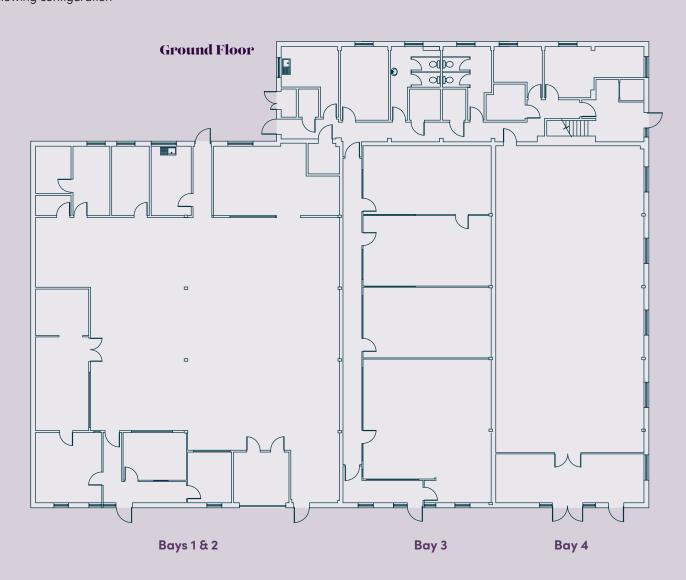

## Accommodation

|                                           | sq m    | sq ft  |
|-------------------------------------------|---------|--------|
| Bays 1 & 2 (Warehouse / workshop / store) | 448.7   | 4,830  |
| Bay 3 (Office or Warehouse)               | 224.4   | 2,415  |
| Bay 4 (Office or Warehouse)               | 224.4   | 2,415  |
| Ground Floor Rear (Office)                | 143.4   | 1,543  |
| First Floor Rear (Office)                 | 143.4   | 1,543  |
| Total                                     | 1,184.3 | 12,746 |

# Floor Plans

The property can be split in two as per the following configuration-

Bays 1 and 2 at 4,830 sq ft

Bay 3 and 4, plus rear offices at 7,916 sq ft
\*Subject to terms

Removal of some internal partitioning will be considered subject to Landlords consent.