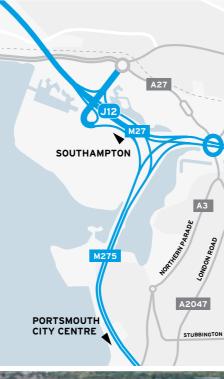

## EXCELLENT TRANSPORT CONNECTIONS

Silver Point provides an ideal location for a company based in Portsmouth, providing excellent road links to the UK motorway network as well as the Docks.

Situated in a highly accessible location, just a short distance from J12 of the M27, A27 & A3/M via Eastern Road. It is positioned next to BAe Systems within easy reach of Portsmouth City Centre, the International Ferryport and Hilsea mainline railway station.