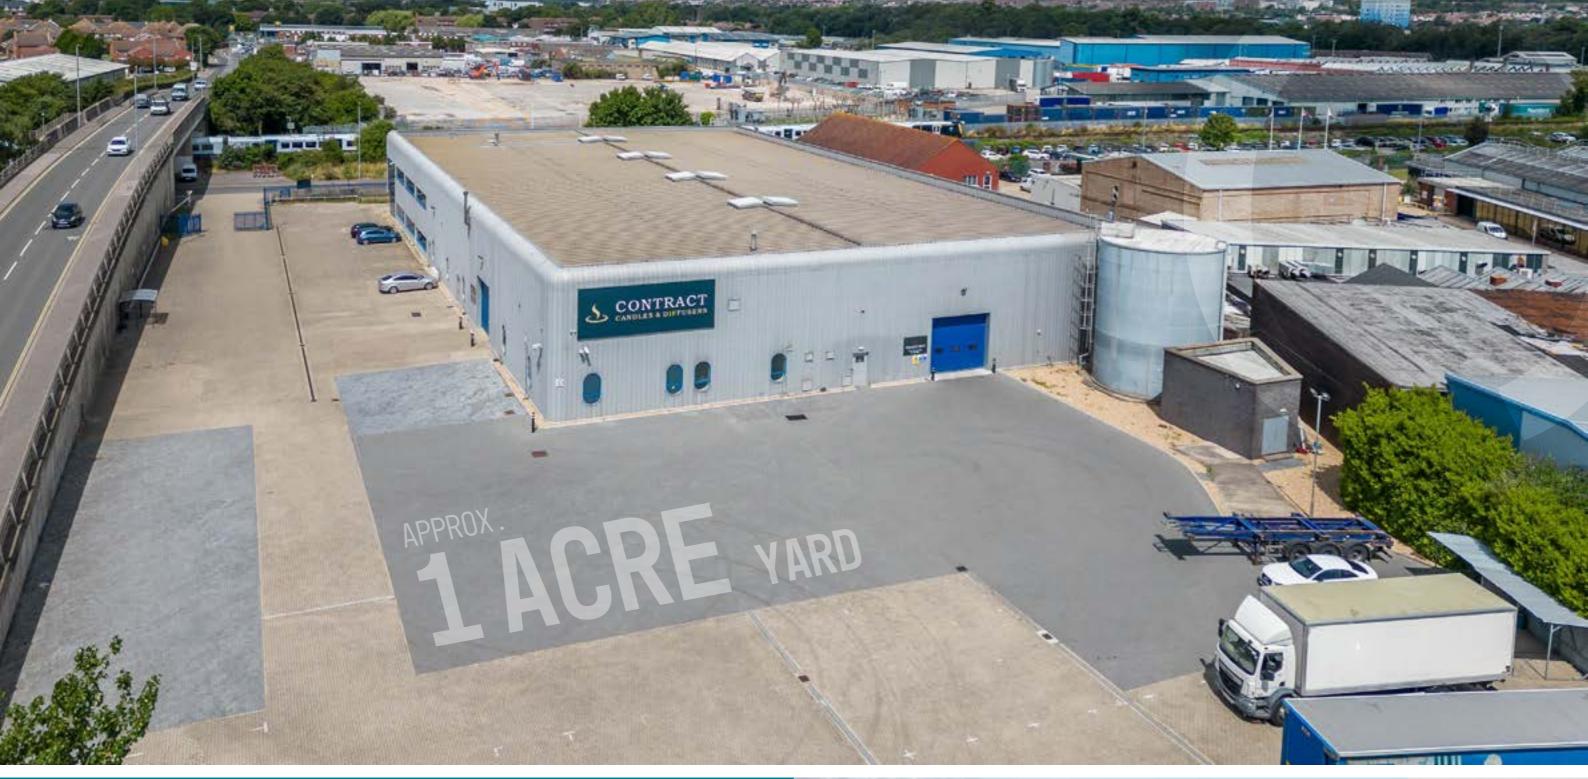

### DETACHED INDUSTRIAL HEADQUARTERS ON SECURE 2.4 ACRE SITE WITH APPROXIMATELY 1 ACRE YARD

Sprinkler system

Secure yard

SAT NAV:

PO3 5PB

The space comprises:

| Ground floor production/warehousing | 29,050 sq ft | 2,698.83 sq m |
|-------------------------------------|--------------|---------------|
| Ground floor offices                | 6,340 sq ft  | 589.01 sq m   |
| First floor offices                 | 5,046 sq ft  | 468.79 sq m   |
| Total (Approx GIA)                  | 40,436 sq ft | 3,756.63 sq m |