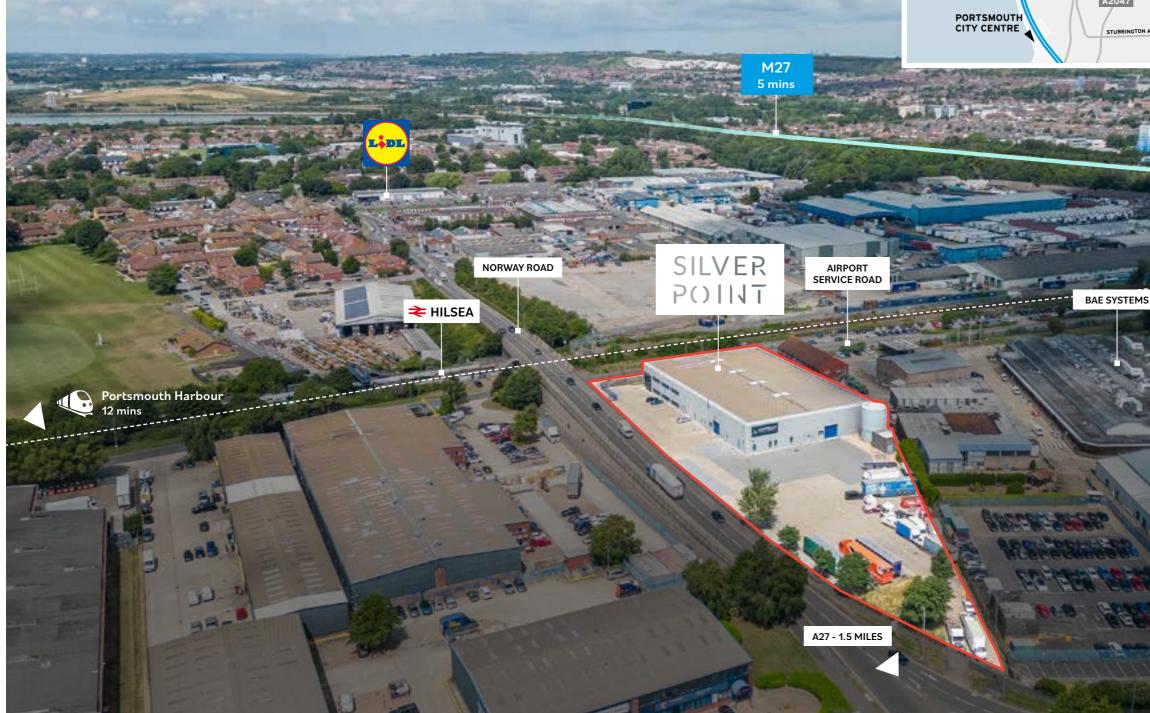

## EXCELLENT TRANSPORT CONNECTIONS

Silver Point provides an ideal location for a company based in Portsmouth, providing excellent road links to the UK motorway network as well as the Docks.

Situated in a highly accessible location, just a short distance from J12 of the M27, A27 & A3/M via Eastern Road. It is positioned next to BAe Systems within easy reach of Portsmouth City Centre, the International Ferryport and Hilsea mainline railway station.

SAT NAV:

PO3 5PB

The space comprises:

| Ground floor production/warehousing | 29,050 sq ft | 2,698.83 sq m |
|-------------------------------------|--------------|---------------|
| Ground floor offices                | 6,340 sq ft  | 589.01 sq m   |
| First floor offices                 | 5,046 sq ft  | 468.79 sq m   |
| Total (Approx GIA)                  | 40,436 sq ft | 3,756.63 sq m |