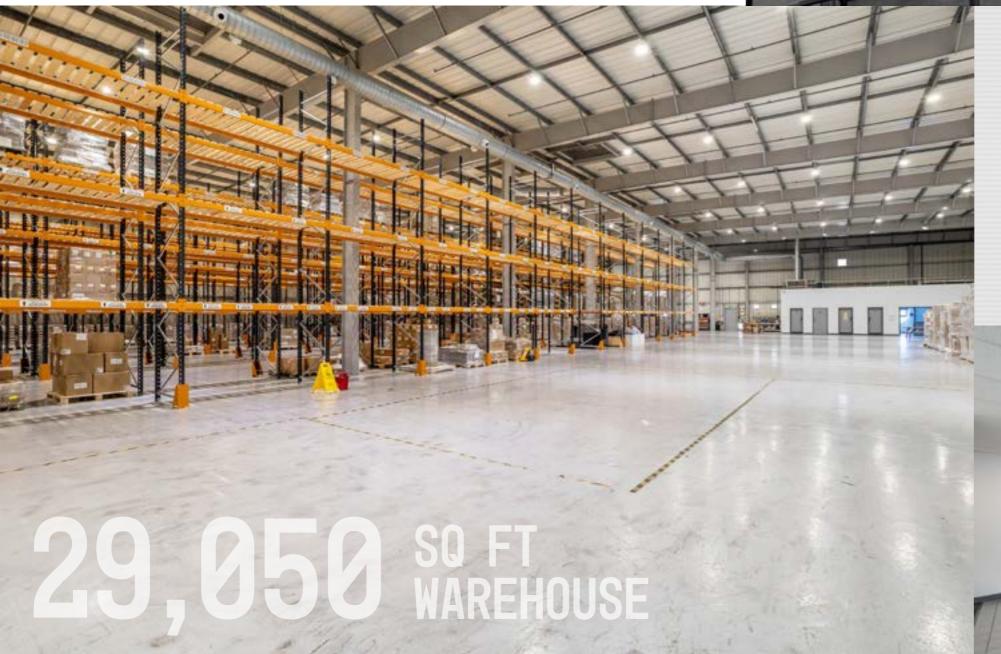

SAT NAV:

PO3 5PB

The space comprises:

| Ground floor production/warehousing | 29,050 sq ft | 2,698.83 sq m |
|-------------------------------------|--------------|---------------|
| Ground floor offices                | 6,340 sq ft  | 589.01 sq m   |
| First floor offices                 | 5,046 sq ft  | 468.79 sq m   |
| Total (Approx GIA)                  | 40,436 sq ft | 3,756.63 sq m |