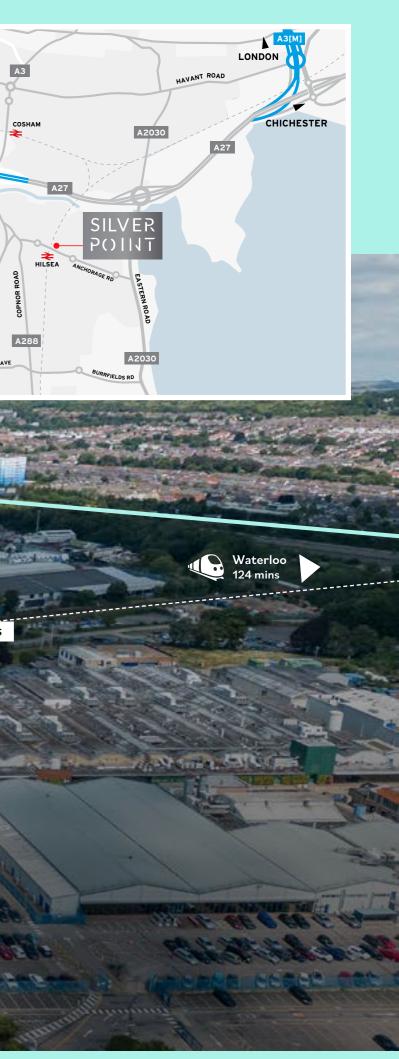

## EXCELLENT TRANSPORT CONNECTIONS

Silver Point provides an ideal location for a company based in Portsmouth, providing excellent road links to the UK motorway network as well as the Docks.

Situated in a highly accessible location, just a short distance from J12 of the M27, A27 & A3/M via Eastern Road. It is positioned next to BAe Systems within easy reach of Portsmouth City Centre, the International Ferryport and Hilsea mainline railway station.