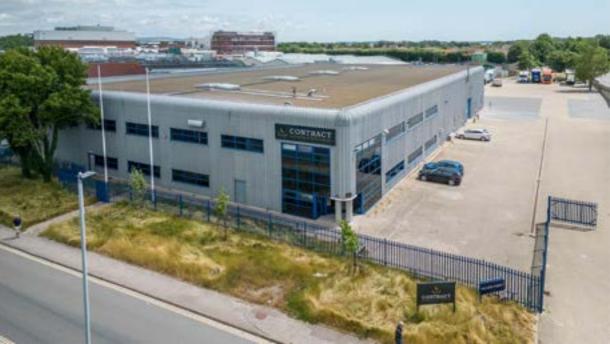

### DETACHED INDUSTRIAL HEADQUARTERS ON SECURE 2.4 ACRE SITE WITH APPROXIMATELY 1 ACRE YARD

Sprinkler system

Secure yard