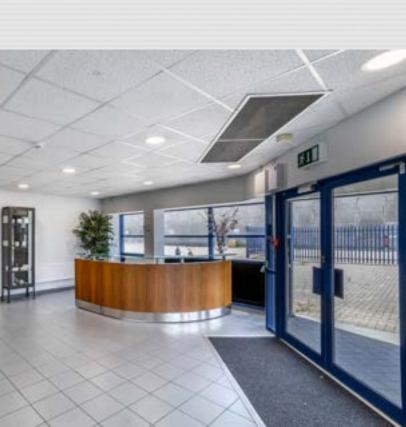

### DETACHED INDUSTRIAL HEADQUARTERS ON SECURE 2.4 ACRE SITE WITH APPROXIMATELY 1 ACRE YARD

Sprinkler system

Secure yard