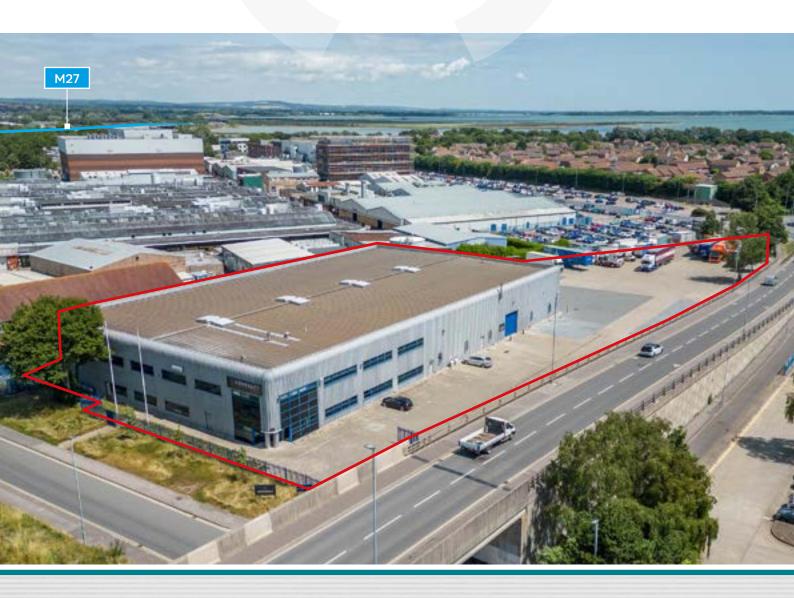

### DETACHED INDUSTRIAL HEADQUARTERS ON SECURE 2.4 ACRE SITE WITH APPROXIMATELY 1 ACRE YARD

Sprinkler system

Secure yard

## EXCELLENT TRANSPORT CONNECTIONS

Silver Point provides an ideal location for a company based in Portsmouth, providing excellent road links to the UK motorway network as well as the Docks.

Situated in a highly accessible location, just a short distance from J12 of the M27, A27 & A3/M via Eastern Road. It is positioned next to BAe Systems within easy reach of Portsmouth City Centre, the International Ferryport and Hilsea mainline railway station.