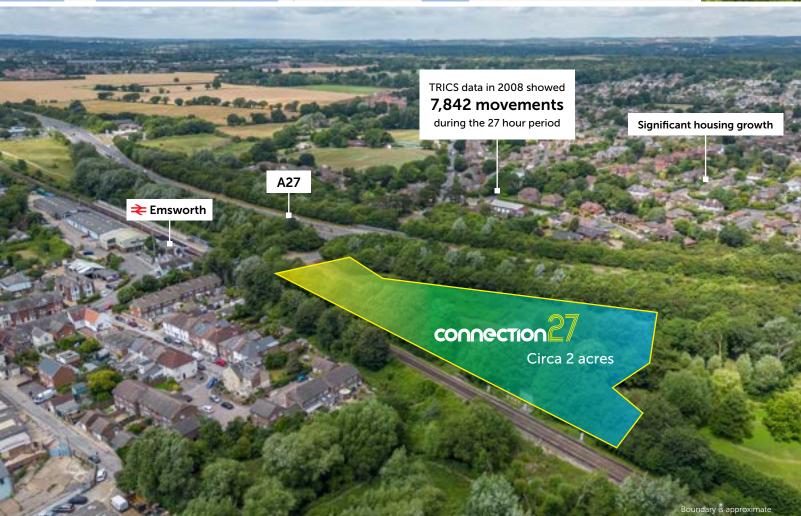

## All enquiries from 500 sq ft to circa 2 acres

Postcode: PO10 7PH Google Maps: Click Here What3Words: ///lists.acting.guides

Connection27 is a strategic development site to the north of Emsworth town centre, benefiting from previous planning consents and associated highway improvements onto New Brighton Road. Site acquired by: