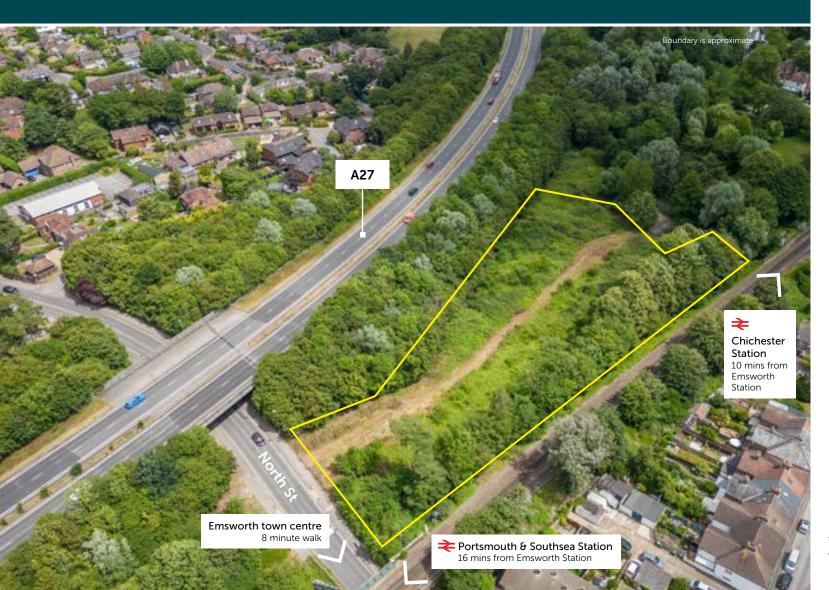

## LOCATION

Emsworth is in East Hampshire, close to the border with West Sussex. It is a picturesque location at the top end Chichester harbour. It is an exciting local area with good infrastructure links, vibrant economy, strong high street, waterside living, and popular place to visit.

Postcode: PO10 7PH Google Maps: Click Here What3Words: ///lists.acting.guides

Connection27 is a strategic development site to the north of Emsworth town centre, benefiting from previous planning consents and associated highway improvements onto New Brighton Road. Site acquired by: