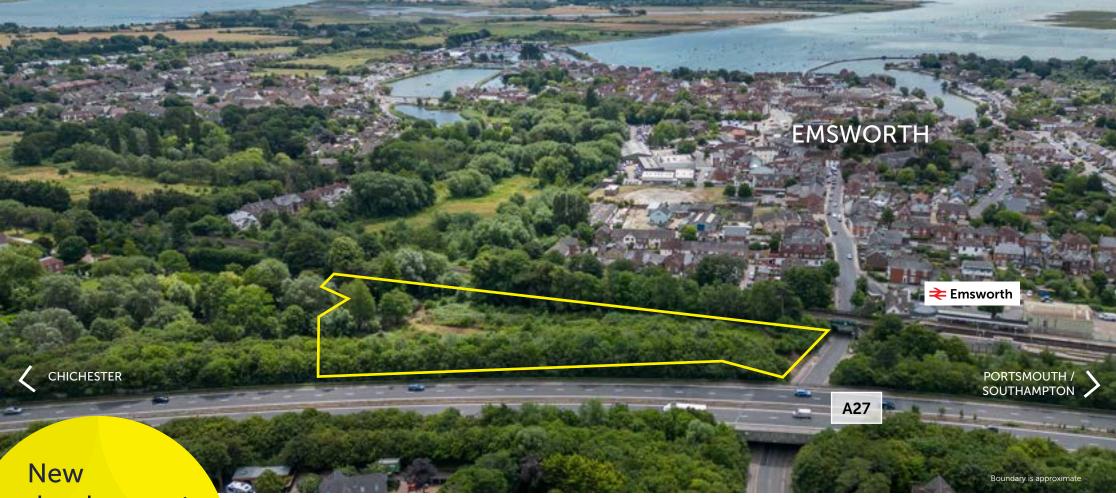

## New Brighton Road, Emsworth, PO10 7PH

Strategic development site, with highway improvements

Postcode: PO10 7PH Google Maps: Click Here What3Words: ///lists.acting.guides

Connection27 is a strategic development site to the north of Emsworth town centre, benefiting from previous planning consents and associated highway improvements onto New Brighton Road. Site acquired by: