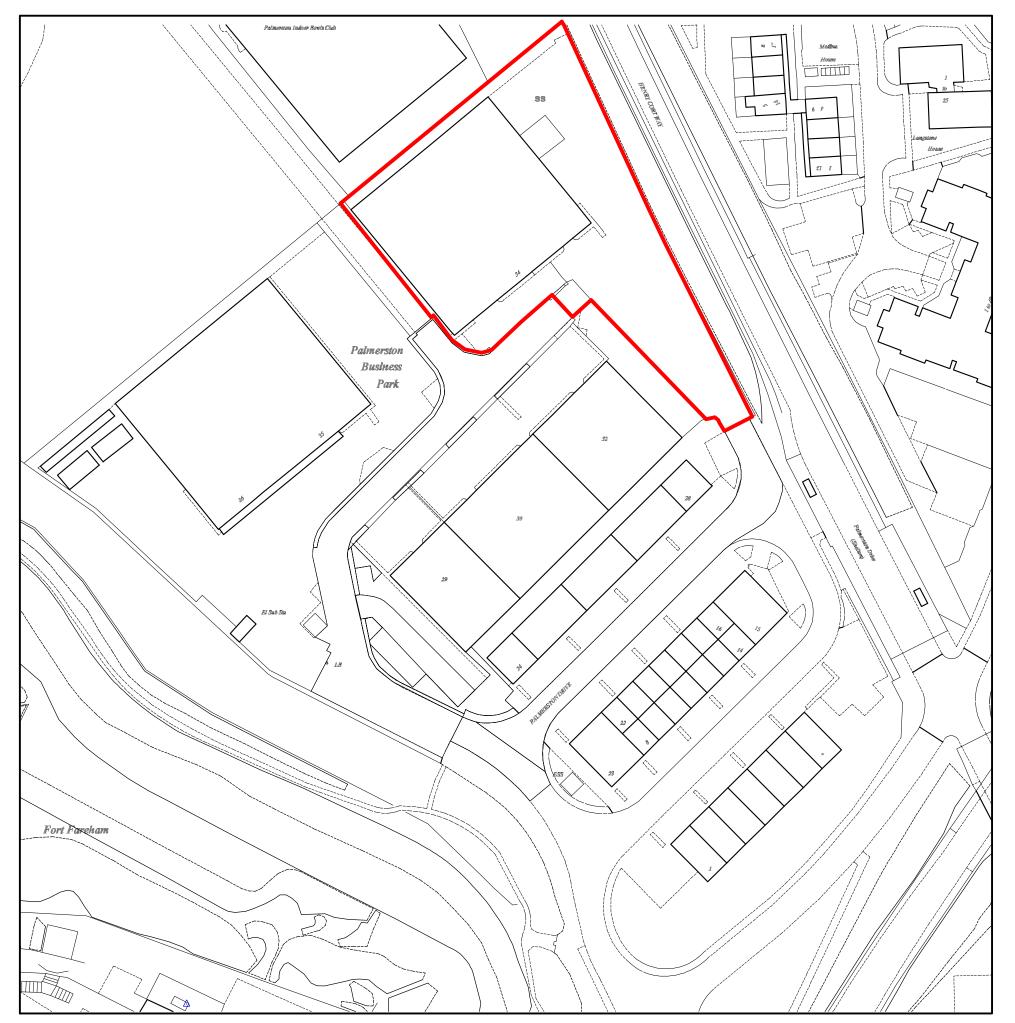

The scaling of this drawing cannot be assured
Revision Date Drn Ckd
- - - 
LEGEND
Site Boundary

Projec

## Palmerston Business Park, Fareham

Drawing Title

## Site Location Plan

| Date<br>12.10.2018 | Scale<br>1:1,000 @A3 | Drawn by<br><b>ML</b> | Check by JB |
|--------------------|----------------------|-----------------------|-------------|
| Project No         | Drawing No           |                       | Revision    |
| 29601              | LN-P-01              |                       | -           |
|                    | 10 30                | 50                    | m           |