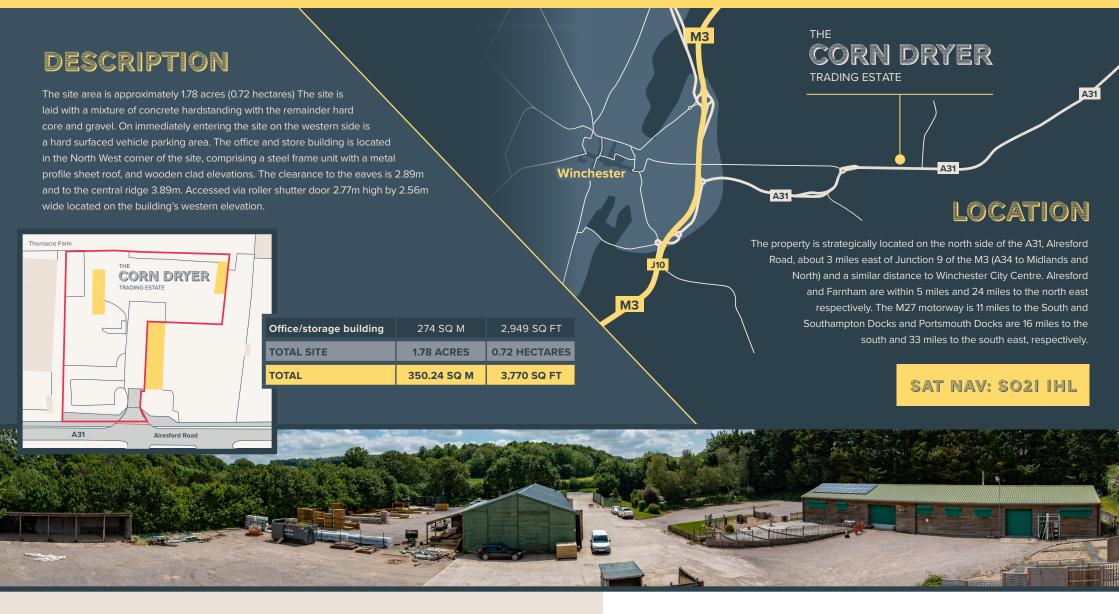

## THE CORN DRYER TRADING ESTATE

ALRESFORD ROAD ♦ WINCHESTER ♦ SO21 1HL

3 min

drive

A31

М3

## Open Storage Site of 1.78 acres/0.72 hectares TO LET

**Excellent road links** with M3/A34 interchange

Prominent location on the A31

A31

Modern office/storage building 2,947 sq ft

**Quoting Terms:** The property is offered by way of a new lease, on the whole or part. Quoting terms on application.

**Legal Costs:** Each party to be responsible for their own legal costs incurred in any transaction.

Business Rates: Information available upon request.

**EPC:** C (65)

**Viewing:** Viewings are strictly by appointment with the sole agent.